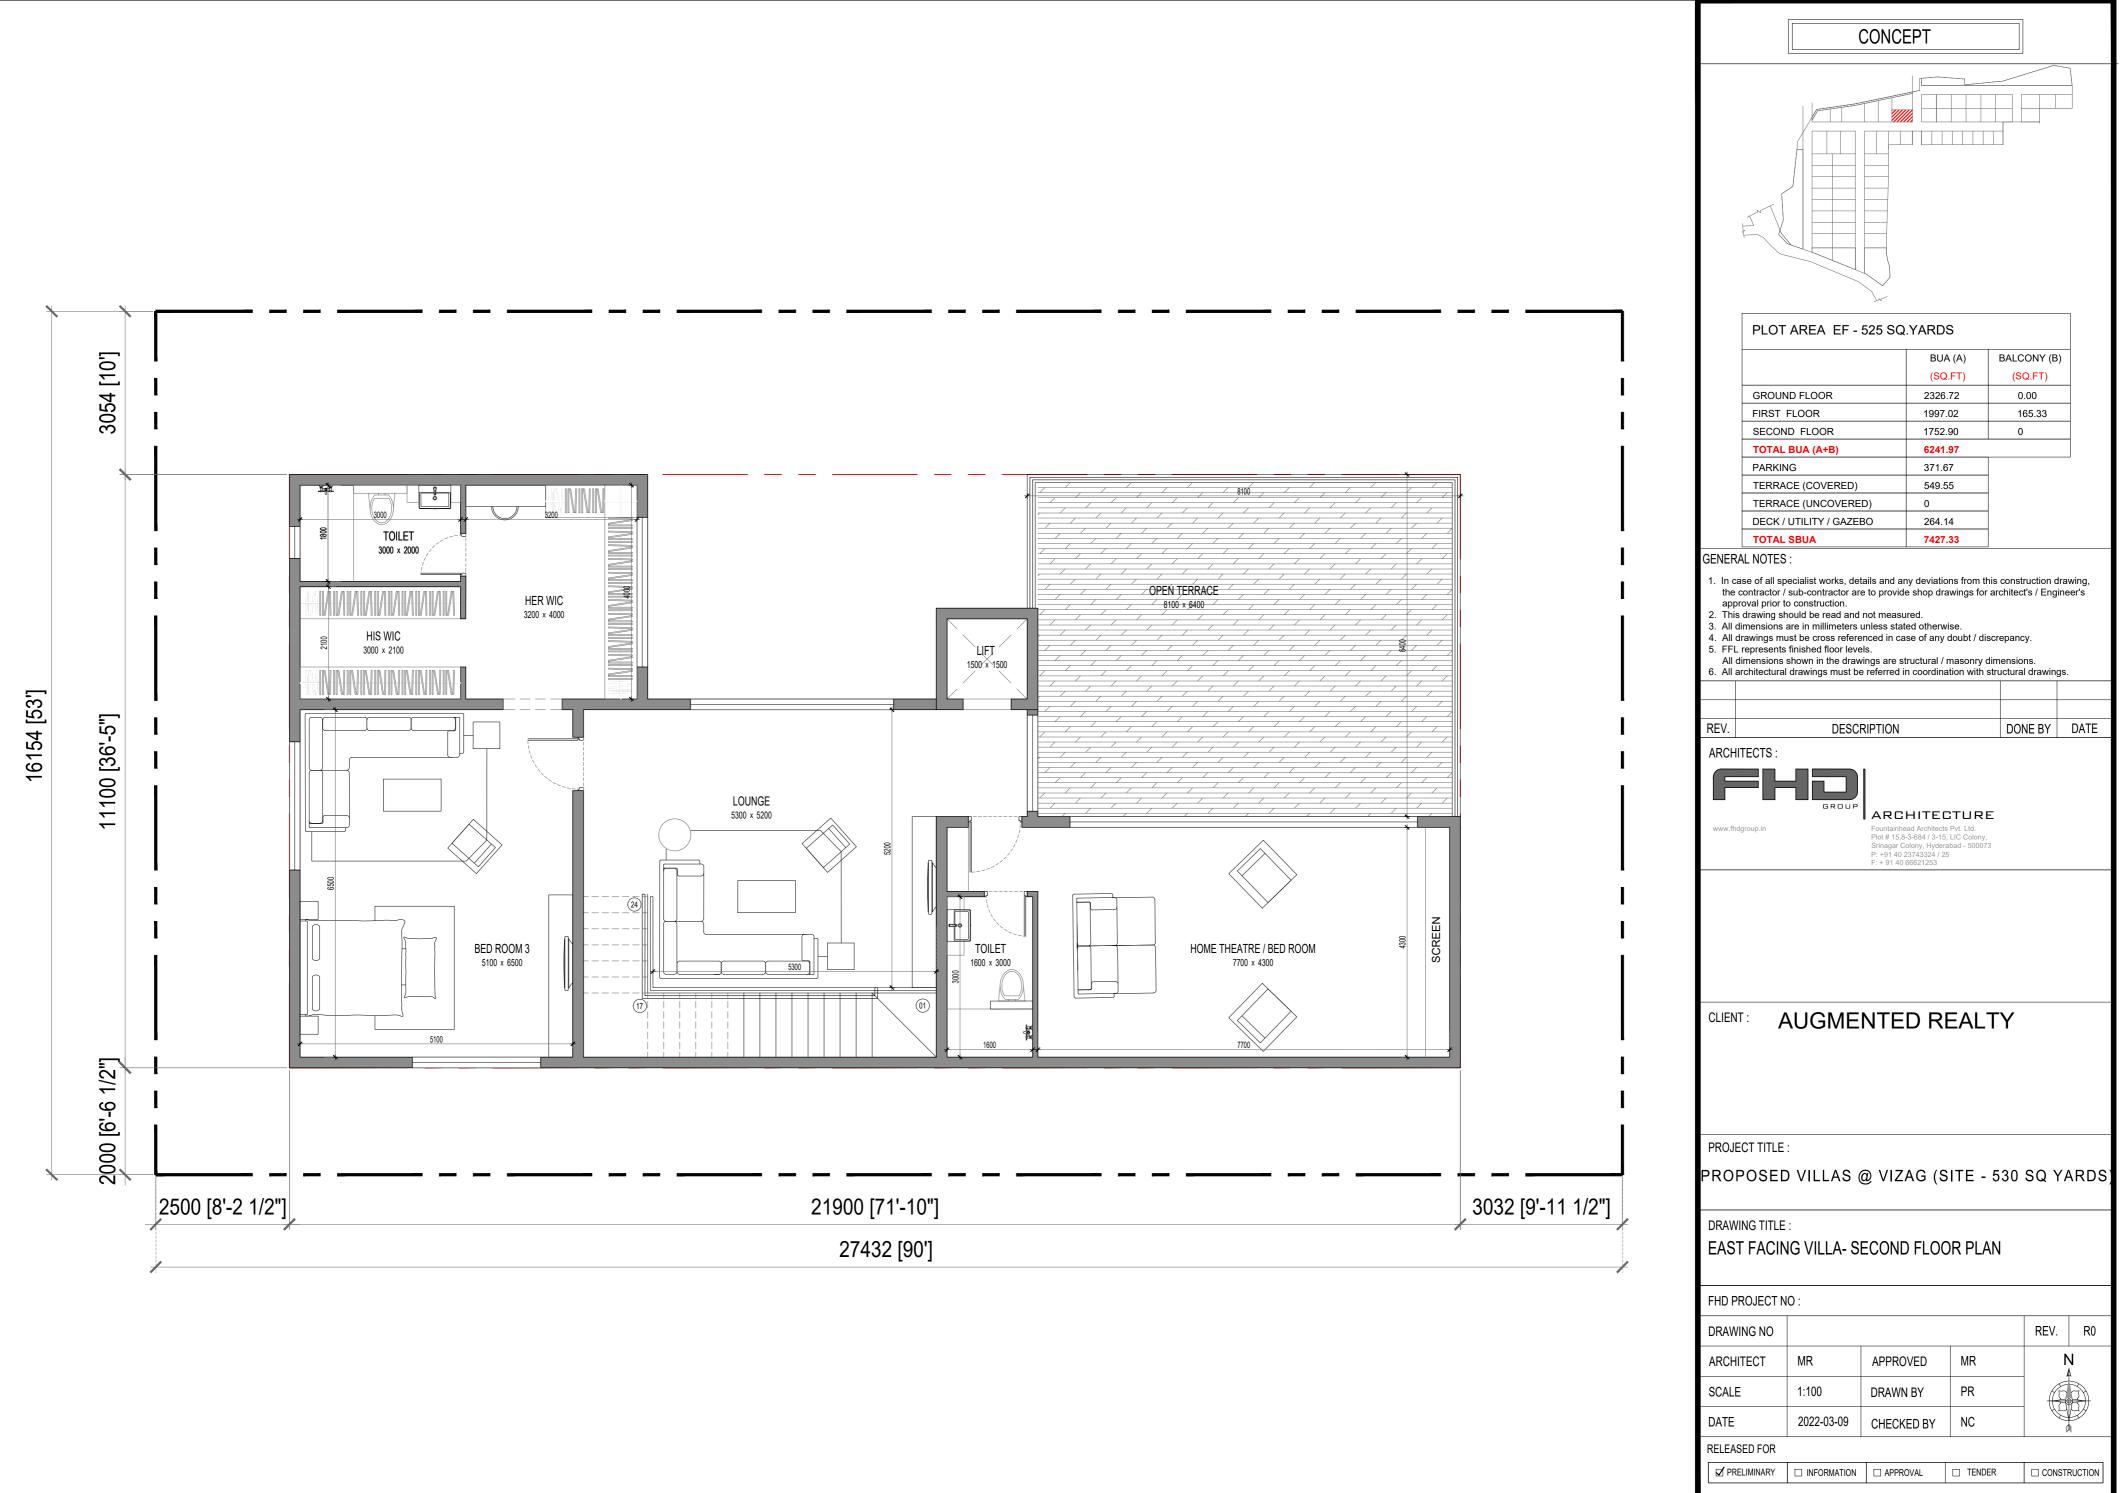

to the Architect before the commencement of work.

This drawing is copyright and may not be copied without prior written consent. The contractor shall verify all dimensions on site before commencing any work or shop drawing. Any discrepancies occurring in this drawing must be referred to the Architect before the commencement of work.

| This drawing is copyright and may not be copied without prior written conse                                                     | ent |
|---------------------------------------------------------------------------------------------------------------------------------|-----|
| The contractor shall verify all dimensions on site before commencing any w                                                      | /or |
| or shop drawing. Any discrepancies occurring in this drawing must be refer<br>to the Architect before the commencement of work. | re  |