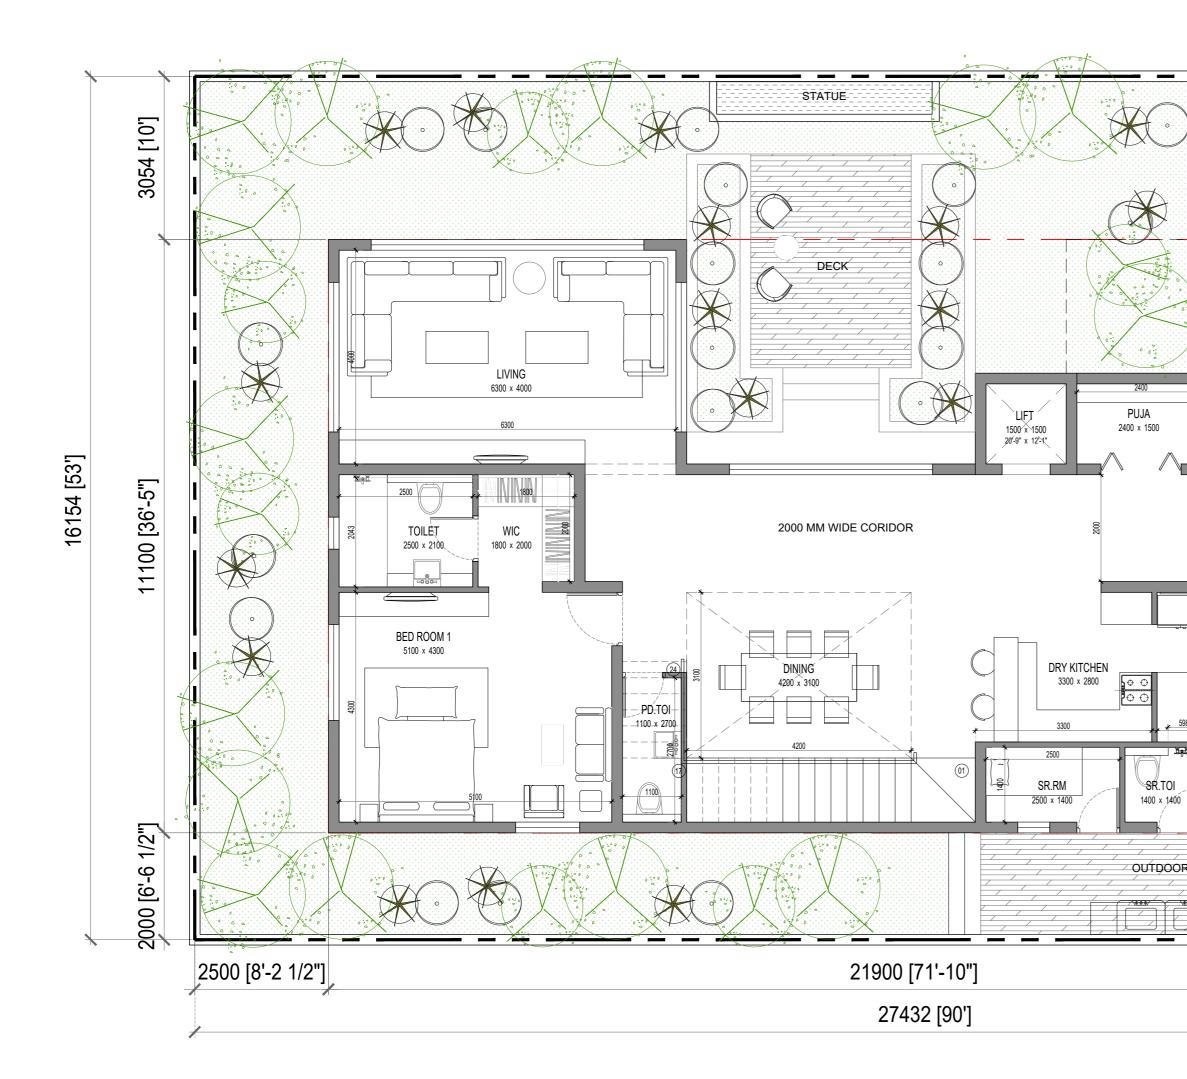

to the Architect before the commencement of work.

This drawing is copyright and may not be copied without prior written consent. The contractor shall verify all dimensions on site before commencing any work or shop drawing. Any discrepancies occurring in this drawing must be referred to the Architect before the commencement of work.

| This drawing is copyright and may not be copied without prior written conse                                                     | ent |
|---------------------------------------------------------------------------------------------------------------------------------|-----|
| The contractor shall verify all dimensions on site before commencing any w                                                      | /or |
| or shop drawing. Any discrepancies occurring in this drawing must be refer<br>to the Architect before the commencement of work. | re  |