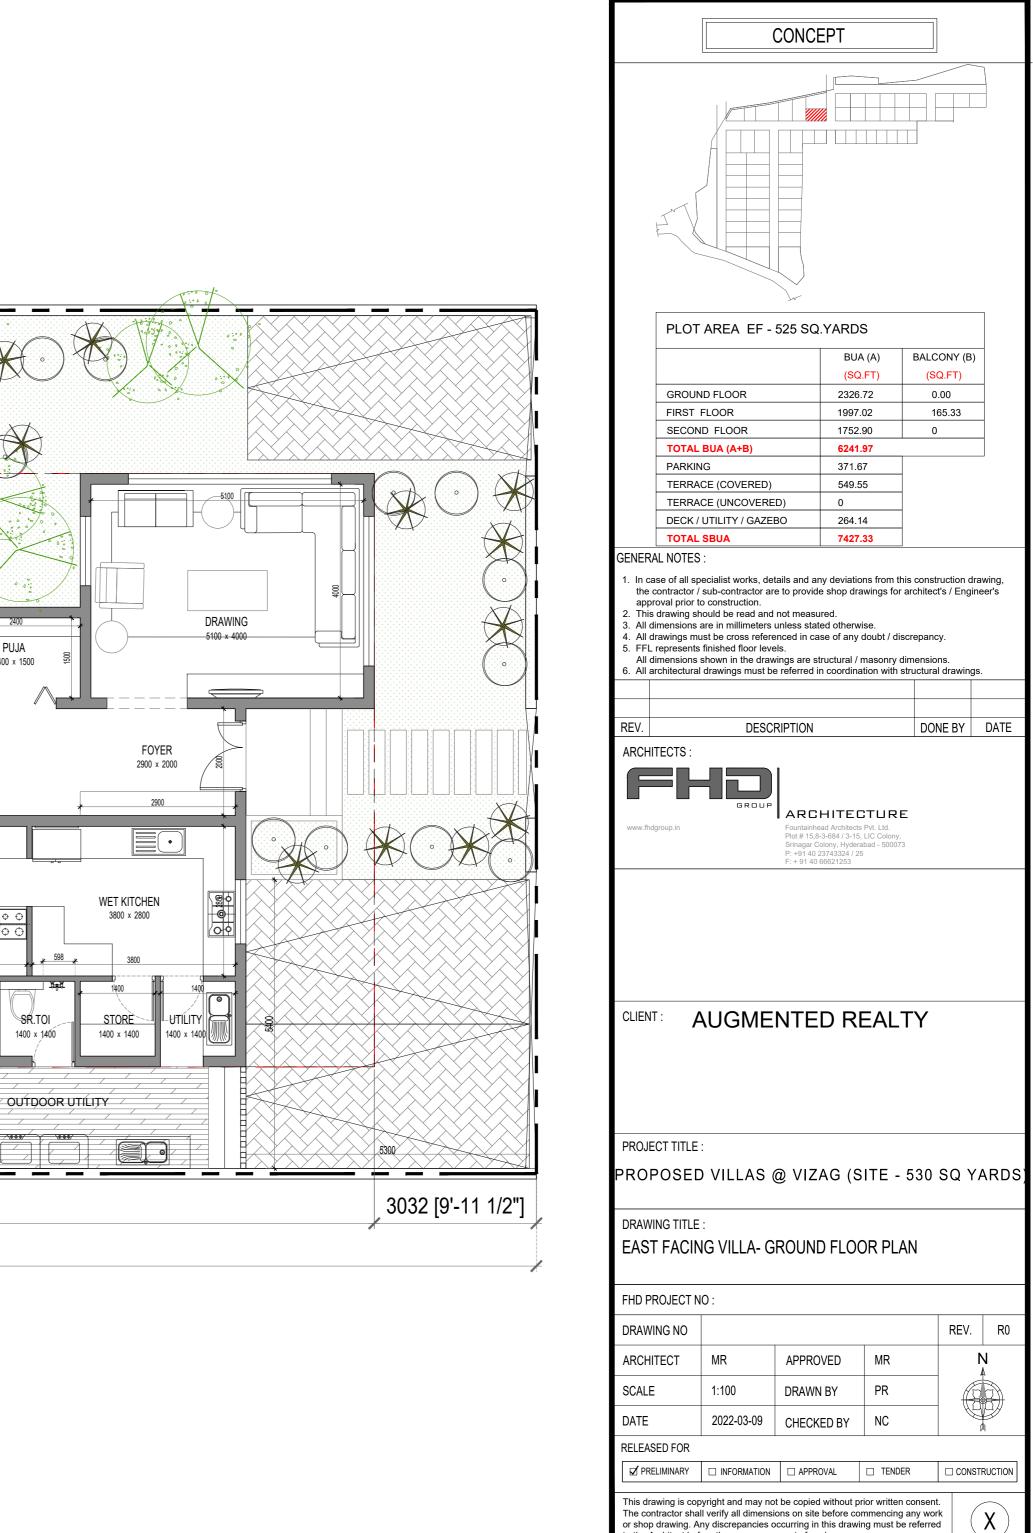

to the Architect before the commencement of work.

This drawing is copyright and may not be copied without prior written consent. The contractor shall verify all dimensions on site before commencing any work or shop drawing. Any discrepancies occurring in this drawing must be referred to the Architect before the commencement of work.

| This drawing is copyright and may not be copied without prior written conse                                                     | ent |
|---------------------------------------------------------------------------------------------------------------------------------|-----|
| The contractor shall verify all dimensions on site before commencing any w                                                      | /or |
| or shop drawing. Any discrepancies occurring in this drawing must be refer<br>to the Architect before the commencement of work. | re  |